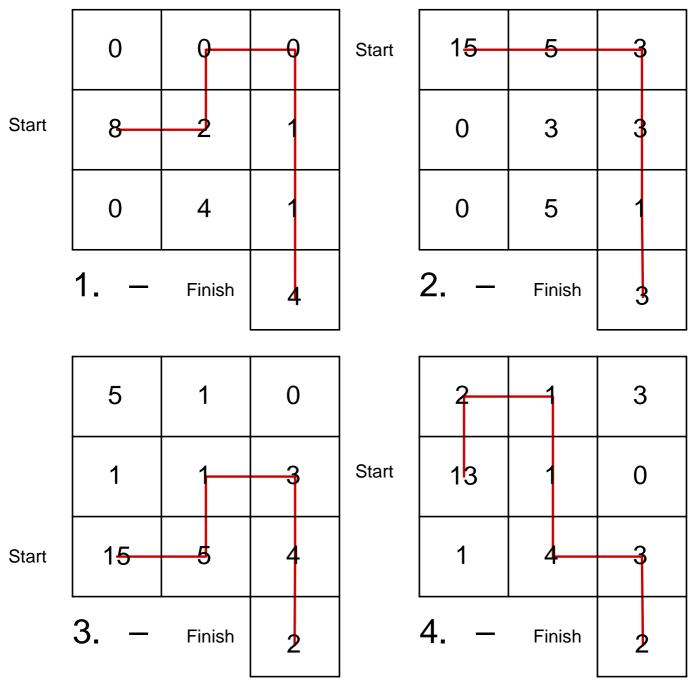

|       | 0    | 0      | 0 | Start | 15   | 5      | 3 |
|-------|------|--------|---|-------|------|--------|---|
| Start | 8    | 2      | 1 |       | 0    | 3      | 3 |
|       | 0    | 4      | 1 |       | 0    | 5      | 1 |
|       | 1. – | Finish | 4 |       | 2. – | Finish | 3 |
|       | 5    | 1      | 0 |       | 2    | 1      | 3 |
|       | 1    | 1      | 3 | Start | 13   | 1      | 0 |
| Start | 15   | 5      | 4 |       | 1    | 4      | 3 |
|       | 3. – | Finish | 2 |       | 4. – | Finish | 2 |