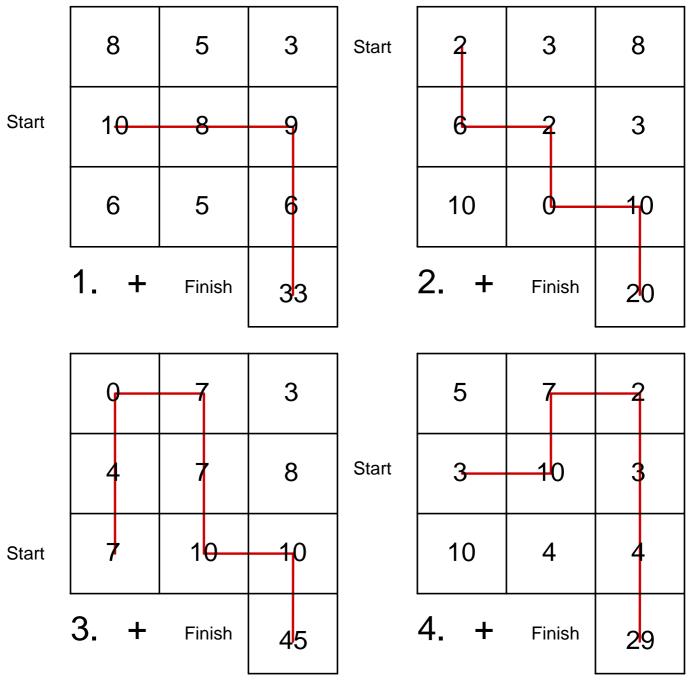

|       | 8    | 5      | 3  | Start | 2    | 3      | 8  |
|-------|------|--------|----|-------|------|--------|----|
| Start | 10   | 8      | 9  |       | 6    | 2      | 3  |
|       | 6    | 5      | 6  |       | 10   | 0      | 10 |
|       | 1. + | Finish | 33 |       | 2. + | Finish | 20 |
|       | 0    | 7      | 3  |       | 5    | 7      | 2  |
|       | 4    | 7      | 8  | Start | 3    | 10     | 3  |
| Start | 7    | 10     | 10 |       | 10   | 4      | 4  |
|       | 3. + | Finish | 45 |       | 4. + | Finish | 29 |