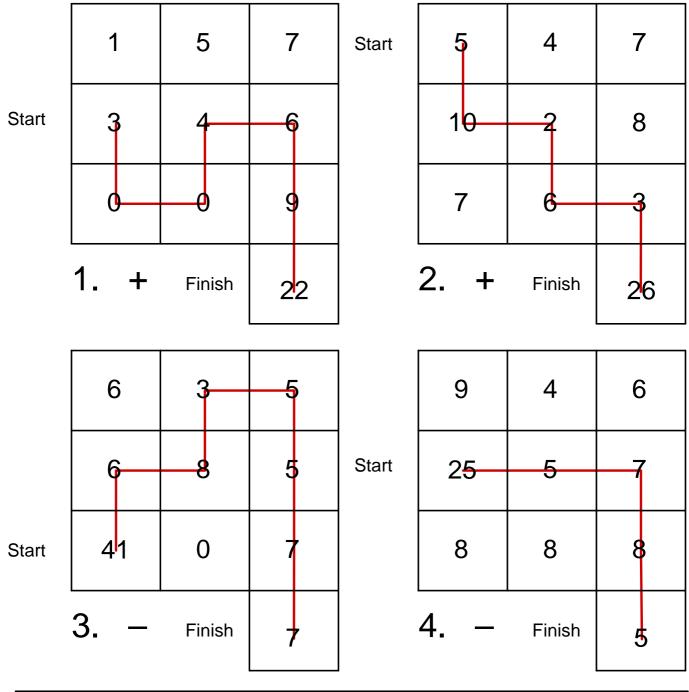

## Find the Secret Trail 403

How do you tell which end of a worm is the head? Tickle it in the middle and see which end laughs!

Find the trail of numbers that end in the number in the Finish square. Make only vertical or horizontal moves.

|       | 1    | 5      | 7  | Start | 5    | 4      | 7  |
|-------|------|--------|----|-------|------|--------|----|
| Start | 3    | 4      | 6  |       | 10   | 2      | 8  |
|       | 0    | 0      | 9  |       | 7    | 6      | 3  |
|       | 1. + | Finish | 22 |       | 2. + | Finish | 26 |
|       | 6    | 3      | 5  |       | 9    | 4      | 6  |
|       | 6    | 8      | 5  | Start | 25   | 5      | 7  |
| Start | 41   | 0      | 7  |       | 8    | 8      | 8  |
|       | 3. – | Finish | 7  |       | 4. – | Finish | 5  |